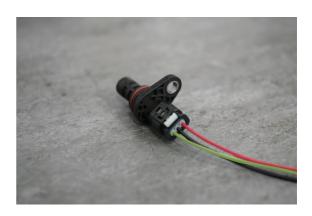

## 3-Pin Crankshaft Sensor Connector Kit - for JLR

A set of 3-pin female connectors, complete with non-insulated terminals and weatherproof seals, to fit the crankshaft position sensor as fitted to various Jaguar Land Rover (JLR) group vehicles. Suitable for use on Jaguar E-Pace, F-Pace, XE, XF, Land Rover Discovery Sport, Discovery V, Range Rover Evoque, Range Rover IV and Range Rover Sport II models.

## **Additional Information**

- Jaguar applications include: E-Pace (2017 2018), F-Pace (2015 2017), XE (2015 2017), XF II (2015 2017), XF Sportbrake (2017 2018).
- Land Rover applications include: Discovery Sport (2015 2020), Discovery V (2016 2018), Range Rover Evoque (2015 2020), Range Rover IV (from 2017), Range Rover Sport II (2016 2019).
- Equivalent to OEM 761 5637-04, 03/413190129, 7-615-637-04.
- Kit includes: 2x 3-pin female connectors, 6x non-insulated terminals (Part No. 37487), 6x weatherproof seals (Part No. 37376).
- · To fit OE crankshaft sensor for 2.0L diesel engines.