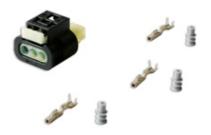

## 3-Pin Crankshaft Sensor Connector Kit - for JLR

A set of 3-pin female connectors, complete with non-insulated terminals and weatherproof seals, to fit the crankshaft position sensor as fitted to various Jaguar Land Rover (JLR) group vehicles. Suitable for use on Jaguar E-Pace, F-Pace, XE, XF, Land Rover Discovery Sport, Discovery V, Range Rover Evoque, Range Rover IV and Range Rover Sport II models.

## **Additional Information**

- Jaguar applications include: E-Pace (2017 2018), F-Pace (2015 2017), XE (2015 2017), XF II (2015 2017), XF Sportbrake (2017 2018).
- Land Rover applications include: Discovery Sport (2015 2020), Discovery V (2016 2018), Range Rover Evoque (2015 2020), Range Rover IV (from 2017), Range Rover Sport II (2016 2019).
- Equivalent to OEM 761 5637-04, 03/413190129, 7-615-637-04.
- Kit includes: 2x 3-pin female connectors, 6x non-insulated terminals (Part No. 37487), 6x weatherproof seals (Part No. 37376).
- · To fit OE crankshaft sensor for 2.0L diesel engines.